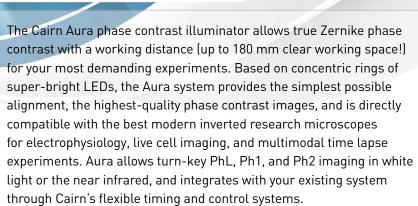

## AURAPHASE CONTRAST ILLUMINATOR

DATASHEET

Ultra long-distance phase contrast for inverted microscopes

- Electrophisyology
- Live cell imaging
- Time-lapse and multimodal integration
- Simultaneous transmitted light and fluorescence
- Simultaneous high speed and high resolution

## **KEY BENEFITS**

- Ultra long working distance for enhanced access
- Integrates with existing systems from Nikon & Olympus
- Simple and consistent alignment
- White light or NIR illumination for multimodel imaging
- Consistent imaging excellence in your multi-user environment