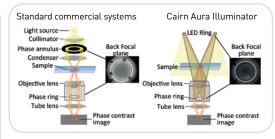

DIAGRAM DEMONSTRATING WORKING DISTANCE COMPARISON RETWEEN STANDARD CONDENSER AND AURA SYSTEM

tel: + 1.802.881.0302 email: info@89north.com

toll free 1.877.417.8313 www.89north.com