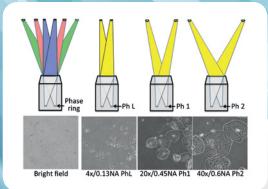

## AURAPHASE CONTRAST ILLUMINATOR

DATASHEET

Ultra long-distance phase contrast for inverted microscopes

- Electrophisyology
- Live cell imaging
- Time-lapse and multimodal integration
- Simultaneous transmitted light and fluorescence
- Simultaneous high speed and high resolution